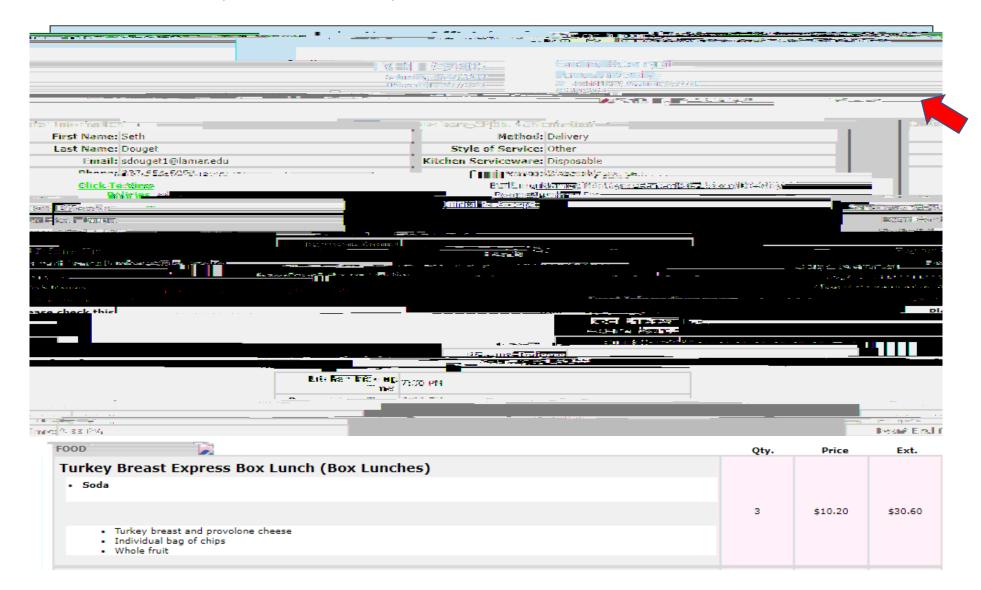

Requisition line items must be typed exactly as the line items on the 'Pending PO' Event Form Type EVENT # at the beginning of the first line item only

## 'PENDING PO' EVENT FORM

## Required attachment to process requisition provided by Compass

Other Compass documents not required.